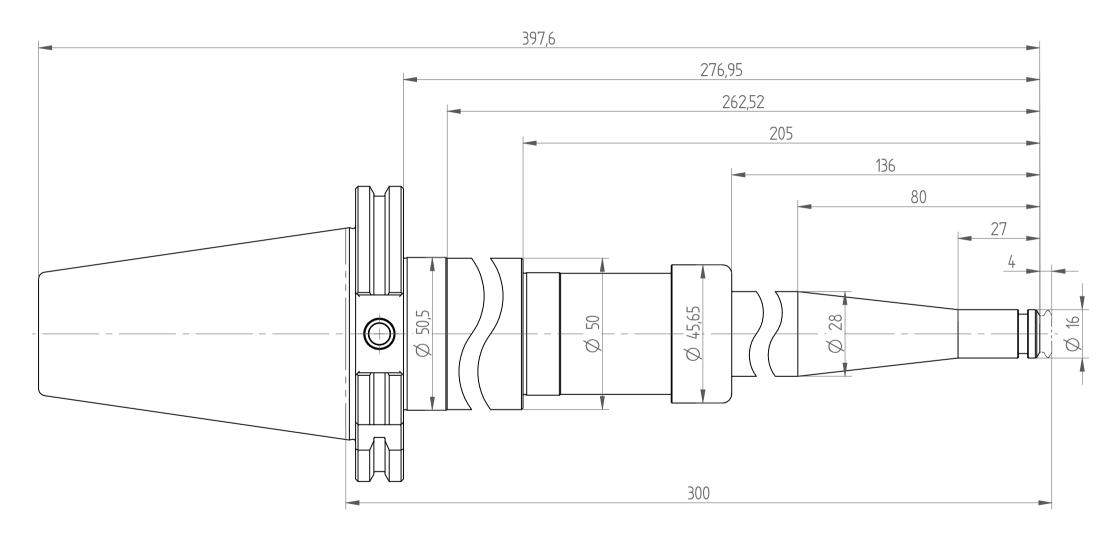

Type: TC50\_PG10x300\_XL

Part No. : 885271130 Date : 15.01.2015

Scale : 1:1.25